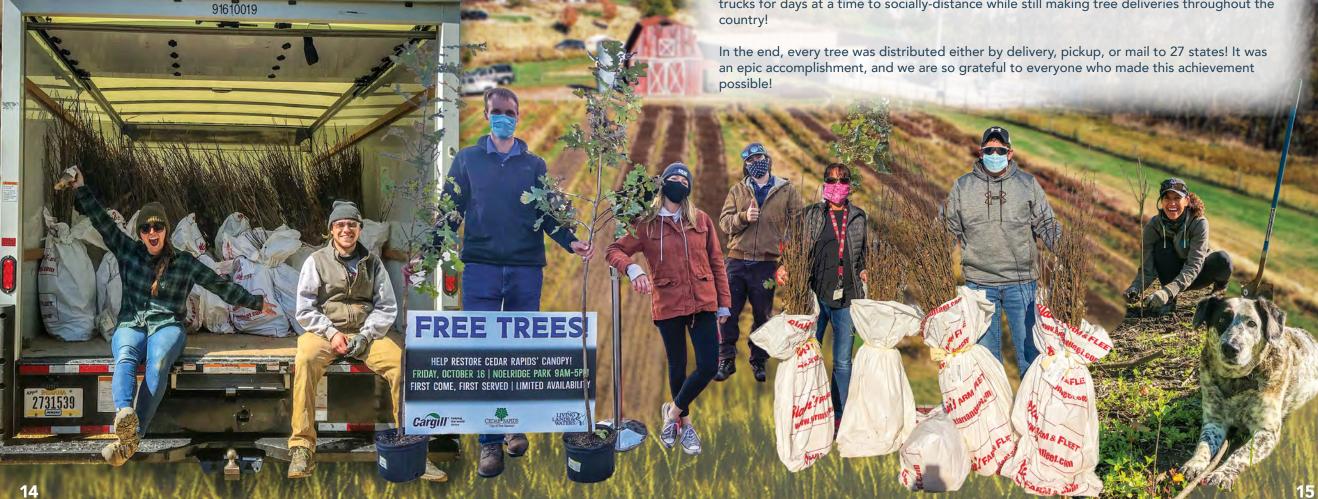

In early March, we had over 100,000 trees at our shop ready to be wrapped by schools and AmeriCorps volunteers when the pandemic hit. With schools shut down, and AmeriCorps volunteers called home, the project was left to our crew to complete. They dug in - putting together thousands of orders and devised the safest of plans for distribution. We rented box trucks, loaded them with orders, traveled hundreds of miles to deliver, and spent many nights camping out in the truck cab to sleep. Despite the obstacle we faced, we set a record for our organization by distributing **146,600 trees!** 